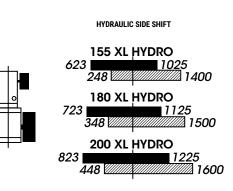

## **OTILLER XL** HYDRO **40-85 HP** ROTARY TILLERS WITH LATERAL MOVEMENT

#### HYDRO IS THE ROTARY TILLER WITH LATERAL OFFSET HYDRAULIC ADJUSTER SYSTEM.

It is ideal for row spacing and under-crop work in vineyards and orchards with front skids for stability, 4-speed gearbox, rear leveling hood with chains, the side blades always face inwards.

| OTILLER XL HYDRO                | 160 | 180 | 200 |  |
|---------------------------------|-----|-----|-----|--|
| TECHNICAL SPECIFICATIONS        |     |     |     |  |
| Working width <i>cm</i>         | 155 | 175 | 195 |  |
| Machine width cm                | 178 | 198 | 218 |  |
| Machine weight kg               | 540 | 570 | 600 |  |
| n. tools                        | 36  | 42  | 48  |  |
| cm                              | 12  | 12  | 12  |  |
| CAT.                            | Ш   | Ш   | II  |  |
| RPM<br>PTO                      | 540 | 540 | 540 |  |
| Cardan shaft with safety clutch | ~   | ~   | ~   |  |