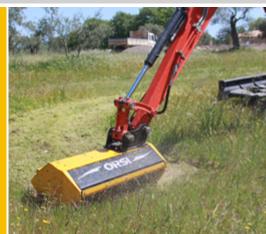

#### EXCAVATOR CUTTING HEADS

Special Mulcher cutting heads suitable for excavators or skid - steer units, using the hydraulic system of these machines for powering the rotor, Orsi offers a complete range for all needs. You can choose between different models, by power and weight of the machine, type of field and desired result: choose between mulcher for excavator, s for mini excavator, shredder for skid steer loaders, stump grinders for excavators, forestry rotors as well as special applications such as hedge bars or disc bars.