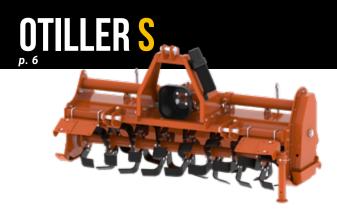

### **OTILLER S** ROTARY TILLERS FIXED

#### ROTARY TILLER RECOMMENDED FOR HORTICULTURE, ORCHARDS AND VINEYARDS.

Ideal also for weed control in orchards and open field tillage. rear leveling hood which thanks to the adjustment with springs allows to control the level of soil tilling. The side blades always face inwards.

| OTILLER S                       | 105 | 125 | 145 | 165 | 185 |
|---------------------------------|-----|-----|-----|-----|-----|
| TECHNICAL SPECIFICATIONS        |     |     |     |     |     |
| Working width <i>cm</i>         | 104 | 124 | 144 | 164 | 184 |
| Machine width cm                | 116 | 136 | 156 | 176 | 196 |
| Machine weight kg               | 250 | 270 | 280 | 310 | 330 |
| n. tools                        | 30  | 36  | 42  | 48  | 54  |
| cm                              | 15  | 15  | 15  | 15  | 15  |
| CAT.                            | I.  | I.  | I   | I   | I   |
| RPM<br>PTO                      | 540 | 540 | 540 | 540 | 540 |
| Cardan shaft with safety clutch | ~   | ~   | ~   | ~   | ~   |