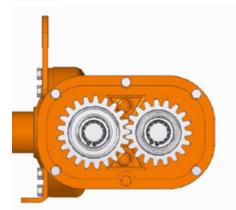

#### SIDE GEAR TRANSMISSION

This 3 gears system reduces significantly the mechanical stress on the bevel gear pairs of the gearbox, increasing the reliability of the machine, lower noise and lower wear over time.

#### OIL-BATH TRANSMISSION WITH WATER SEAL

This system guarantees total isolation of the rotor bearings from mud, water and dust.