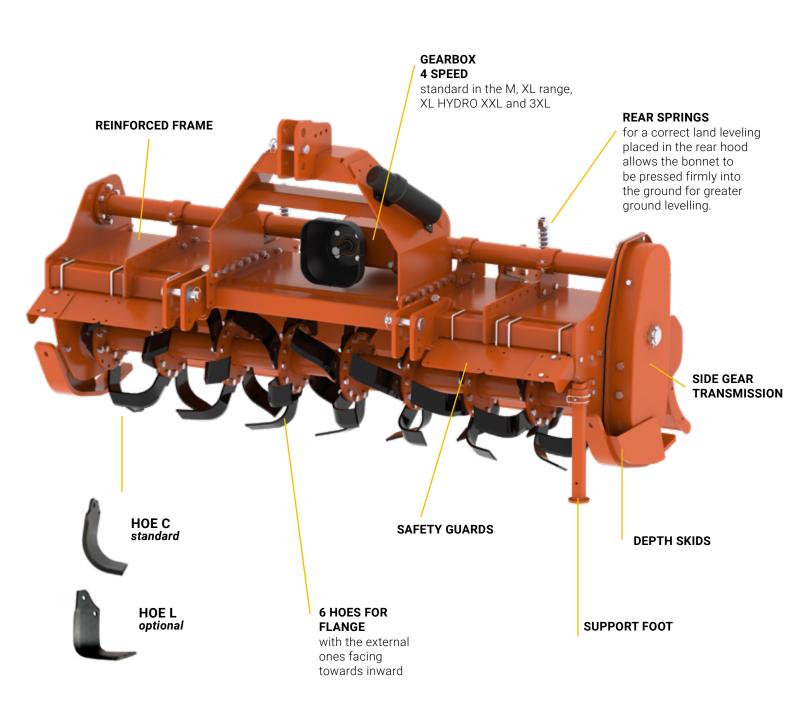

The working depth is adjusted in based on work needs through the side skids adjustment.

Standard with 6 hoes per flange for one better refinement, even in the presence of dry soil.

Possibility of having standard C-shaped or L-shaped hoes on request.

The rear leveling bonnet, which guarantees always optimal levelling.

#### SIDE GEAR TRANSMISSION

This 3 gears system reduces significantly the mechanical stress on the bevel gear pairs of the gearbox, increasing the reliability of the machine, lower noise and lower wear over time.

#### **REINFORCED GEARBOX WITH 4 SPEED**

standard in the M, XL, XL HYDRO XXL and 3XL ranges

#### **REAR LEVELING WINGS**

for better finishing work and leveling coverage standard on XL, XL HYDRO, XXL and 3XL

#### OIL-BATH TRANSMISSION WITH WATER SEAL

This system guarantees total isolation of the rotor bearings from mud, water and dust.