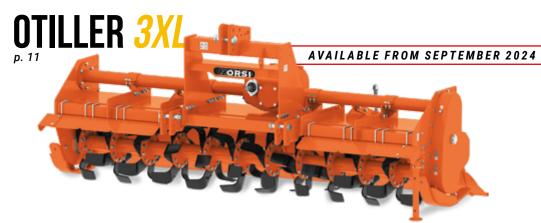

# **OTILLER 3XL** ROTARY TILLERS FIXED

#### MULTI-PURPOSE ROTARY TILLER SUITABLE FOR MEDIUM-LARGE FARMS.

Ideal for preparing the land after ploughing, mixing up plant residues, weed control, breaking stable lawns and direct preparation without plowing are just some of the many possible uses in combination with tractors up to 140 Hp, 4-speed gearbox, rear leveling hood which, thanks to the adjustment springs, allows to control the level of crumbling of the soil. The side blades always face inwards