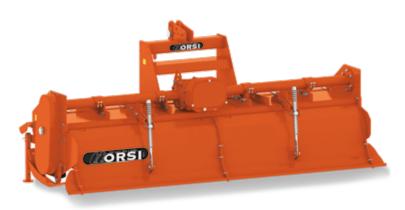

## **ROTARY TILLERS**

The new Otiller range reformed to have a high finished product quality and durability over time.

A wide range to satisfy needs of the small farmers but also the professionals.

The transmission of the Otiller range is guaranteed by a gear system with oil bath lubrication, equipped with cardan shaft with slip clutch.

The working depth is adjusted in based on work needs through the side skids adjustment.

Standard with 6 hoes per flange for one better refinement, even in the presence of dry soil.

Possibility of having standard C-shaped or L-shaped hoes on request.

The rear leveling bonnet, which guarantees always optimal levelling.