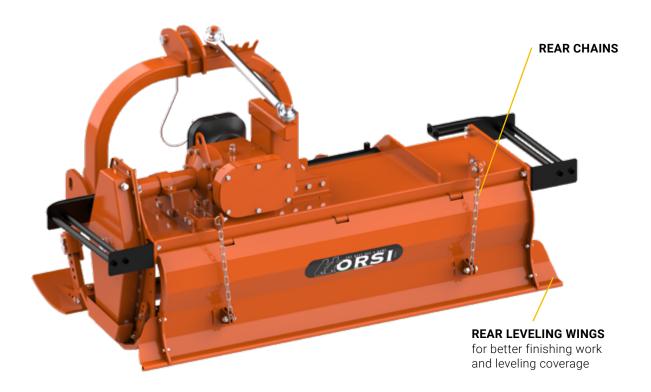

The rear leveling bonnet, which guarantees always optimal levelling.

#### **REAR LEVELING WINGS**

for better finishing work and leveling coverage standard on XL, XL HYDRO, XXL and 3XL