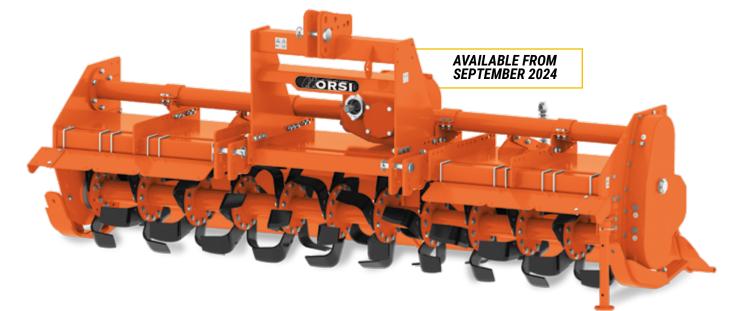

# **OTILLER 3XL** ROTARY TILLERS FIXED

#### MULTI-PURPOSE ROTARY TILLER SUITABLE FOR MEDIUM-LARGE FARMS.

Ideal for preparing the land after ploughing, mixing up plant residues, weed control, breaking stable lawns and direct preparation without plowing are just some of the many possible uses in combination with tractors up to 140 Hp, 4-speed gearbox, rear leveling hood which, thanks to the adjustment springs, allows to control the level of crumbling of the soil. The side blades always face inwards

| OTILLER 3XL                     | 230        | 250        | 280        | 300        |
|---------------------------------|------------|------------|------------|------------|
| TECHNICAL SPECIFICATIONS        |            |            |            |            |
| Working width <i>cm</i>         | 235        | 260        | 285        | 310        |
| Machine width cm                | 248        | 273        | 298        | 323        |
| Machine weight kg               | 780        | 830        | 900        | 920        |
| n. tools                        | 54         | 60         | 66         | 72         |
| cm                              | 25         | 25         | 25         | 25         |
| CAT.                            | -          | -          | -          | -          |
| RPM<br>PTO                      | 540 / 1000 | 540 / 1000 | 540 / 1000 | 540 / 1000 |
| Cardan shaft with safety clutch | ~          | ~          | ~          | V          |