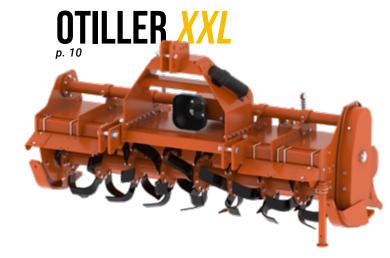

## **OTILLER** XXL ROTARY TILLERS FIXED

45 - 105 HP

#### A ROBUST AND VERSATILE ROTARY TILLER.

Ideal for mixing plant residues, weed control and direct preparation without ploughing are just some of the many possible uses, 4-speed gearbox, rear leveling hood which thanks to the adjustment with spring jacks allows to control the level of soil tilling. The side blades always face inwards.