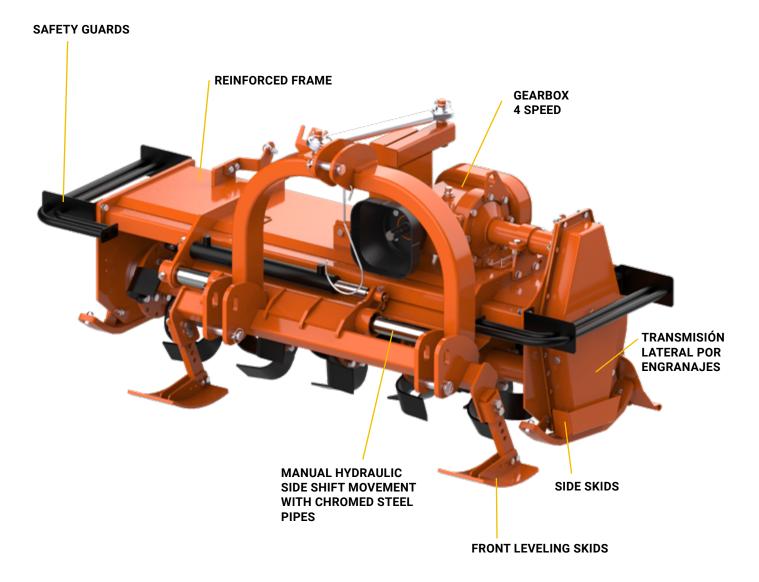

The working depth is adjusted in based on work needs through the side skids adjustment.

Standard with 6 hoes per flange for one better refinement, even in the presence of dry soil.

Possibility of having standard C-shaped or L-shaped hoes on request.

#### SIDE GEAR TRANSMISSION

This 3 gears system reduces significantly the mechanical stress on the bevel gear pairs of the gearbox, increasing the reliability of the machine, lower noise and lower wear over time.

#### **REINFORCED GEARBOX WITH 4 SPEED**

standard in the M, XL, XL HYDRO XXL and 3XL ranges

#### OIL-BATH TRANSMISSION WITH WATER SEAL

This system guarantees total isolation of the rotor bearings from mud, water and dust.