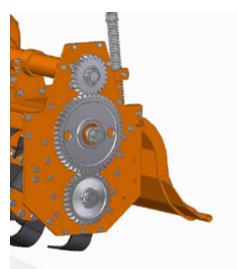

#### SIDE GEAR TRANSMISSION

This 3 gears system reduces significantly the mechanical stress on the bevel gear pairs of the gearbox, increasing the reliability of the machine, lower noise and lower wear over time.

#### OIL-BATH TRANSMISSION WITH WATER SEAL

This system guarantees total isolation of the rotor bearings from mud, water and dust.