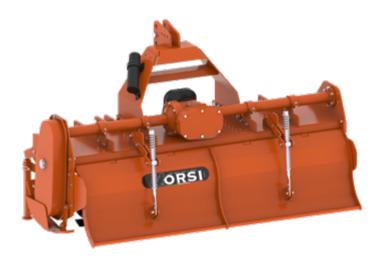

## **OTILLER** XXL ROTARY TILLERS FIXED

45 - 105 HP

#### A ROBUST AND VERSATILE ROTARY TILLER.

Ideal for mixing plant residues, weed control and direct preparation without ploughing are just some of the many possible uses, 4-speed gearbox, rear leveling hood which thanks to the adjustment with spring jacks allows to control the level of soil tilling. The side blades always face inwards.

| OTILLER XXL                                | 160        | 180        | 205        | 230        |  |
|--------------------------------------------|------------|------------|------------|------------|--|
| TECHNICAL SPECIFICATIONS                   |            |            |            |            |  |
| Working width <i>cm</i>                    | 160 cm     | 185 cm     | 210 cm     | 235 cm     |  |
| Machine width cm                           | 173 cm     | 198 cm     | 223 cm     | 248 cm     |  |
| Machine weight kg                          | 580 kg     | 615 kg     | 675 kg     | 747 kg     |  |
| n. tools                                   | 36         | 42         | 48         | 54         |  |
| cm                                         | 25 cm      | 25 cm      | 25 cm      | 25 cm      |  |
| CAT.                                       | II         | II         | Ш          | II         |  |
| RPM<br>PTO CEEP ROTOR<br>TURNS/<br>MIN RPM | 540 / 1000 | 540 / 1000 | 540 / 1000 | 540 / 1000 |  |
| Cardan shaft with safety clutch            | ~          | ~          | V          | ~          |  |