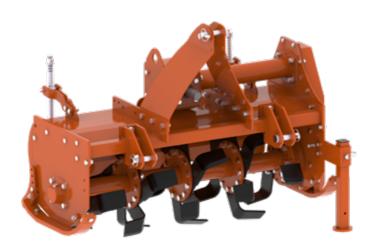

## **ROTARY TILLERS**

The new Otiller range reformed to have a high finished product quality and durability over time.

A wide range to satisfy needs of the small farmers but also the professionals.

The transmission of the Otiller range is guaranteed by a gear system with oil bath lubrication, equipped with cardan shaft with slip clutch.

The working depth is adjusted in based on work needs through the side skids adjustment.

Standard with 6 hoes per flange for one better refinement, even in the presence of dry soil.

Possibility of having standard C-shaped or L-shaped hoes on request.

## OTILLER *Series*