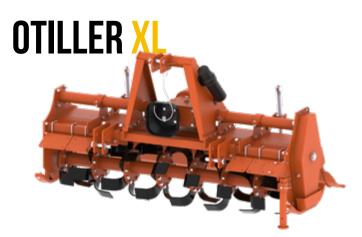

# **OTILLER** X

35 - 90 HP

#### A ROBUST AND VERSATILE ROTARY TILLER.

Ideal for mixing plant residues, weed control and direct preparation without ploughing are just some of the many possible uses, 4-speed gearbox, rear leveling hood which thanks to the adjustment with spring jacks allows to control the level of soil tilling. The side blades always face inwards.

| OTILLER XL                          | 145 | 160 | 180 | 200 | 230 | 250 |
|-------------------------------------|-----|-----|-----|-----|-----|-----|
| TECHNICAL SPECIFICATIONS            |     |     |     |     |     |     |
| Working width <i>cm</i>             | 145 | 155 | 175 | 195 | 228 | 254 |
| Machine width cm                    | 158 | 176 | 196 | 216 | 252 | 278 |
| Machine weight kg                   | 394 | 415 | 445 | 470 | 495 | 530 |
| n. tools                            | 30  | 36  | 42  | 48  | 54  | 60  |
| cm                                  | 17  | 17  | 17  | 17  | 17  | 17  |
| CAT.                                | Ш   | Ш   | Ш   | П   | Ш   | -   |
| RPM CEEP ROTOR<br>TURNS/<br>MIN RPM | 540 | 540 | 540 | 540 | 540 | 540 |
| Cardan shaft with safety clutch     | ~   | ~   | ~   | ~   | ~   | ~   |