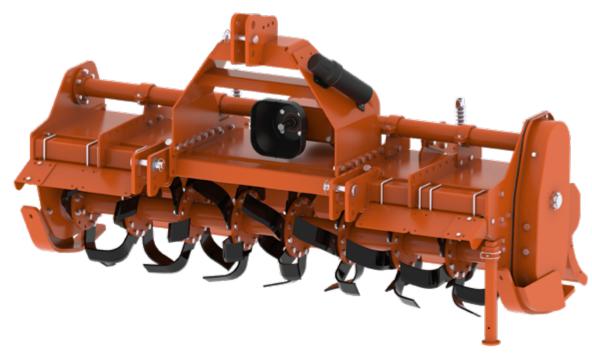

# **OTILLER** X

35 - 90 HP

#### A ROBUST AND VERSATILE ROTARY TILLER.

Ideal for mixing plant residues, weed control and direct preparation without ploughing are just some of the many possible uses, 4-speed gearbox, rear leveling hood which thanks to the adjustment with spring jacks allows to control the level of soil tilling. The side blades always face inwards.

| OTILLER XL                          | 145 | 160 | 180 | 200 | 230 | 250 |
|-------------------------------------|-----|-----|-----|-----|-----|-----|
| TECHNICAL SPECIFICATIONS            |     |     |     |     |     |     |
| Working width <i>cm</i>             | 145 | 155 | 175 | 195 | 228 | 254 |
| Machine width cm                    | 158 | 176 | 196 | 216 | 252 | 278 |
| Machine weight kg                   | 394 | 415 | 445 | 470 | 495 | 530 |
| n. tools                            | 30  | 36  | 42  | 48  | 54  | 60  |
| cm                                  | 17  | 17  | 17  | 17  | 17  | 17  |
| CAT.                                | Ш   | Ш   | Ш   | П   | Ш   | -   |
| RPM CEEP ROTOR<br>TURNS/<br>MIN RPM | 540 | 540 | 540 | 540 | 540 | 540 |
| Cardan shaft with safety clutch     | ~   | ~   | ~   | ~   | ~   | ~   |