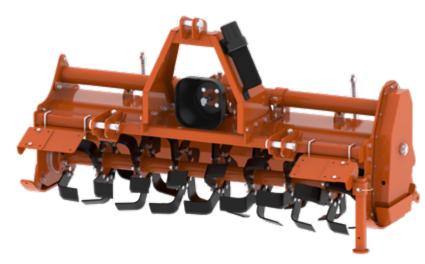

## **ROTARY TILLERS**

The new Otiller range reformed to have a high finished product quality and durability over time.

A wide range to satisfy needs of the small farmers but also the professionals.

The transmission of the Otiller range is guaranteed by a gear system with oil bath lubrication, equipped with cardan shaft with slip clutch.

The working depth is adjusted in based on work needs through the side skids adjustment.

Standard with 6 hoes per flange for one better refinement, even in the presence of dry soil.

Possibility of having standard C-shaped or L-shaped hoes on request.

## OTILLER *Series*