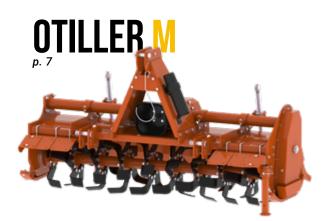

## **OTILLER** M ROTARY TILLERS FIXED

#### IDEAL FOR HORTICULTURE, GARDENING AND COMPACT TRACTORS.

Equipped with oil level gauge visible on the side of the transmission, rear leveling hood which thanks to the adjustment with spring jacks allows to control the level of soil tilling. The side blades always face inwards. 4-speed gearbox.

| OTILLER M                       | 145  | 165  | 185  | 205  |
|---------------------------------|------|------|------|------|
| TECHNICAL SPECIFICATIONS        |      |      |      |      |
| <b>Vorking width</b>            | 144  | 164  | 184  | 204  |
| Machine width cm                | 158  | 176  | 196  | 216  |
| Machine weight kg               | 350  | 380  | 420  | 465  |
| n. tools                        | 42   | 48   | 54   | 60   |
| cm                              | 16   | 16   | 16   | 16   |
| CAT.                            | 1-11 | I-II | 1-11 | I-II |
| RPM<br>PTO                      | 540  | 540  | 540  | 540  |
| Cardan shaft with safety clutch | ~    | ~    | ~    | ~    |