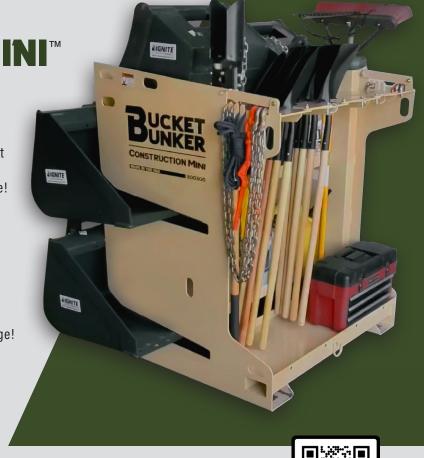

## **MINI-SERIES**

**CONSTRUCTION MINI™** 

Built for Mini Skid Steer Attachments, Mini Excavator Buckets, & More!

SKU: 300300

The Construction MINI Attachment Rack offers the perfect hassle-free storage and transportation solution for your mini-skid attachments, mini-excavator buckets, and more!

The Construction MINI can hold:

- 2 Mini-Skid Buckets
- Multiple, Mini Excavator Buckets
- Hand Tools for the Whole Crew!
- 1 Set of Pallet Forks
- & has 2 Large Internal Shelves for Additional Storage!