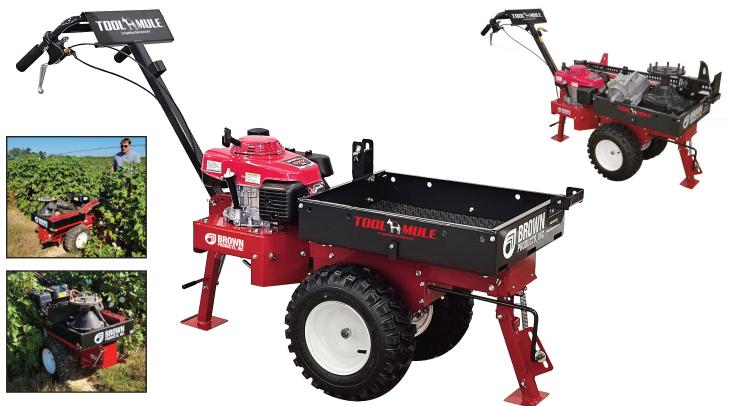

Brown Products Inc. introduces a new Irrigation Service Cart, the "TOOL MULE." Designed primarily to transport tools and heavy replacement parts through freshly irrigated row crops to repair IRRIGATION SYSTEM mechanical failures. The 22" width of the machine fits within center pivot tower paths and between rows of crops as narrow as 30" wide with little or no crop damage. The "TOOL MULE" is easy to operate with a payload of 300 lbs ±.

- Powered with a 5.5 hp engine
- Remote Throttle/Choke Control
- Hydrostatic Transaxle w/disengage switch
- Adjustable Handle Height Chain driven
- Forward/Reverse Controls (One hand operation)
- Variable Speed 16" Mud Grip Tires
- Front & Rear Parking Stabilizers
- 20" x 25" Cargo Bed (capacity: 300 lbs +)
- Hand Tool Drawer
  Pry Bar Holder
- Farm Jack Transport Mount
- Jack Ground Plates (3/16" x 18.75" x 19.25")