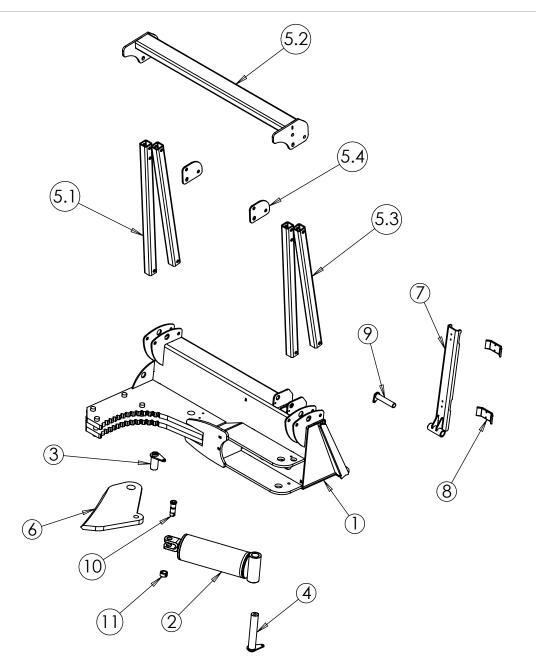

| ITEM<br>NO. | PART<br>NUMBER   | DESCRIPTION                                         | QTY. |
|-------------|------------------|-----------------------------------------------------|------|
| 1           | D002514          | Main Frame                                          | 1    |
| 2           | D002618          | Cylinder, 5" x 2-1/2" x                             | 1    |
| 3           | D001974          | 1.5 x 3 flange pin assembly                         | 1    |
| 4           | D001948          | 1.5 x 8.125 flange pin assembly                     | 1    |
| 5           | D002516          | Pusher bar                                          | 1    |
| 5.1         | D002520          | Pusher Front Brace                                  | 2    |
| 5.2         | D002521          | Pusher Top Tube                                     | 1    |
| 5.3         | D002522          | Pusher Back Brace                                   | 2    |
| 5.4         | ISH510-17        | Pusher tub end plate                                | 2    |
| 6           | AR400<br>D002650 | Incisor blade for 10" trees                         | 1    |
| 7           | D003180          | Hose support for ISH510G                            | 1    |
| 8           | D001160          | Hose Clamp Plate                                    | 2    |
| 9           | D001028          | 1 x 5" Flange Pin                                   | 1    |
| 10          | D003133          | 1144 Stress Proof 1 x 2.25" incisor pin, greaseable | 1    |
| 11          | D003134          | 1x.75 Incisor bushing with cross hole               | 1    |