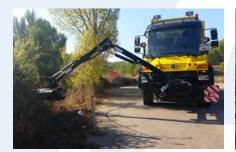

## **Boom Mower**

• Hydraulic boom mower, perfect for road maintenance and other applications. For use with hydrostatic machines.

• Ease of visibility during operation for operators comfort

 Electro Hydraulic control valves for smooth and precise operation (proportional controls also available as an option). Hydraulic flow regulator for control of speed for boom movements

• Hydraulic safety system to protect boom from damage.

• Auto-Self leveling system on first section of boom

• Optional pruning heads, sign cleaning brushes, root puller/cutters, floating mower couplers, etc. can easily be interchanged