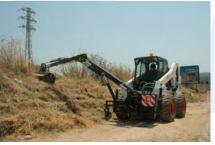

## **Boom Mower**

• Hydraulic boom mower, perfect for road maintenance and other applications. For use with hydrostatic machines.

• Ease of visibility during operation for operators comfort

 Electro Hydraulic control valves for smooth and precise operation (proportional controls also available as an option). Hydraulic flow regulator for control of speed for boom movements

• Hydraulic safety system to protect boom from damage.

• Auto-Self leveling system on first section of boom

• Optional pruning heads, sign cleaning brushes, root puller/cutters, floating mower couplers, etc. can easily be interchanged