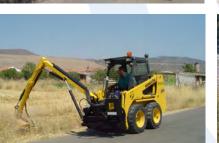

## **Boom Mower**

• Hydraulic boom mower, perfect for road maintenance and other applications. For use with hydrostatic machines.

• Ease of visibility during operation for operators comfort

 Electro Hydraulic control valves for smooth and precise operation (proportional controls also available as an option). Hydraulic flow regulator for control of speed for boom movements

• Hydraulic safety system to protect boom from damage.

• Auto-Self leveling system on first section of boom

• Optional pruning heads, sign cleaning brushes, root puller/cutters, floating mower couplers, etc. can easily be interchanged