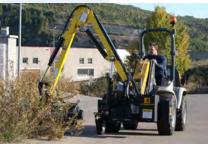

## **Boom Mower**

• Hydraulic boom mower, perfect for road maintenance and other applications. For use with hydrostatic machines.

• Ease of visibility during operation for operators comfort

 Electro Hydraulic control valves for smooth and precise operation (proportional controls also available as an option). Hydraulic flow regulator for control of speed for boom movements

• Hydraulic safety system to protect boom from damage.

• Auto-Self leveling system on first section of boom

• Optional pruning heads, sign cleaning brushes, root puller/cutters, floating mower couplers, etc. can easily be interchanged