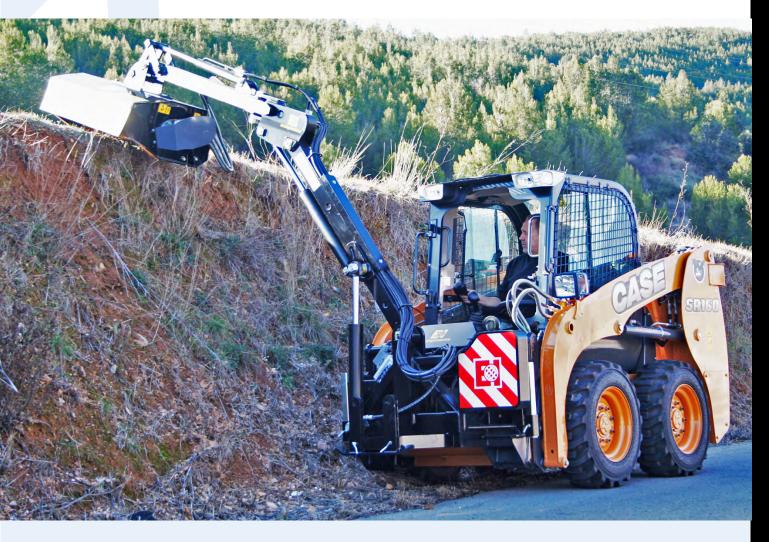

## **Boom Mower**

• Hydraulic boom mower, perfect for road maintenance and other applications. For use with hydrostatic machines.

• Ease of visibility during operation for operators comfort

 Electro Hydraulic control valves for smooth and precise operation (proportional controls also available as an option). Hydraulic flow regulator for control of speed for boom movements

• Hydraulic safety system to protect boom from damage.

• Auto-Self leveling system on first section of boom

• Optional pruning heads, sign cleaning brushes, root puller/cutters, floating mower couplers, etc. can easily be interchanged