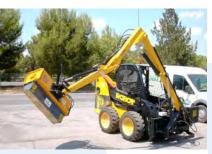

## **Boom Mower**

• Hydraulic boom mower, perfect for road maintenance and other applications. For use with hydrostatic machines.

• Ease of visibility during operation for operators comfort

 Electro Hydraulic control valves for smooth and precise operation (proportional controls also available as an option). Hydraulic flow regulator for control of speed for boom movements

• Hydraulic safety system to protect boom from damage.

• Auto-Self leveling system on first section of boom

• Optional pruning heads, sign cleaning brushes, root puller/cutters, floating mower couplers, etc. can easily be interchanged