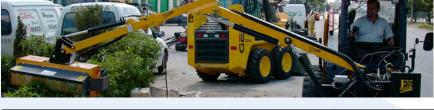

## **Boom Mower**

• Hydraulic boom mower, perfect for road maintenance and other applications. For use with hydrostatic machines.

• Ease of visibility during operation for operators comfort

 Electro Hydraulic control valves for smooth and precise operation (proportional controls also available as an option). Hydraulic flow regulator for control of speed for boom movements

• Hydraulic safety system to protect boom from damage.

• Auto-Self leveling system on first section of boom

• Optional pruning heads, sign cleaning brushes, root puller/cutters, floating mower couplers, etc. can easily be interchanged