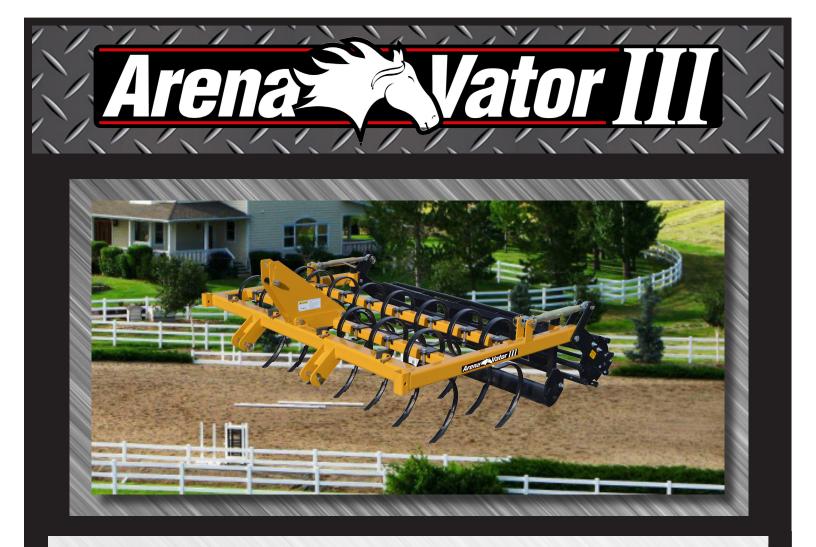

The **Arena-Vator III** is a highly versatile tool designed for a variety of arena surfaces. The main frame is designed to accept scarifier shanks that breaks up hard ground and can be equipped with a number of accessories to meet individual arena requirements. The AV-3 is designed to renovate and condition horse arenas and tracks in a single pass. It produces a firm, yet giving surface that provides the securest footing for your horses. Available in 4', 5', 6', 7', 8', 10', & 12' sizes. The standard unit is equipped with two rows of S-tine shanks with reversible points which loosen and cultivate the soil, an adjustable pipe leveler for leveling the soil, and a 12" diameter pipe roller to gauge the depth and pack the soil to provide a uniform finish.

**Versatile Optional Equipment Includes:** Scarifier Shanks, Mesh Roller, Finger Rakes, Gauge Wheels, and Pull Hitch (*converts 3-point to pull type*).

#### FEATURES:

- Adjustable 12" rear pipe roller
- 4" diameter adjustable leveling bar •
- Two rows heavy duty S-tines with reversible points
- Frame designed to accept scarifier shank kits

| MODELS | WORKING<br>WIDTH | NO. OF SHANKS | SHANK SIZE          | SHANK<br>CLEARANCE | HITCH     | HP<br>REQUIRED | WEIGHT |
|--------|------------------|---------------|---------------------|--------------------|-----------|----------------|--------|
| AV3-4  | 4'               | 11            | 1-1/4" x 3/8" x 22" | 16"                | Cat.1     | 18 to 32       | 400    |
| AV3-5  | 5'               | 13            | 1-1/4" x 3/8" x 22" | 16"                | Cat.1     | 20 to 32       | 480    |
| AV3-6  | 6'               | 15            | 1-1/4" x 3/8" x 22" | 16"                | Cat.1     | 25 to 39       | 550    |
| AV3-7  | 7'               | 17            | 1-1/4" x 3/8" x 22" | 16"                | Cat.1     | 30 to 47       | 660    |
| AV3-8  | 8'               | 19            | 1-1/4" x 3/8" x 22" | 16"                | Cat.1 & 2 | 35 to 53       | 745    |
| AV3-10 | 10'              | 23            | 1-1/4" x 3/8" x 22" | 16"                | Cat.1 & 2 | 40 to 60       | 930    |
| AV3-12 | 12'              | 27            | 1-1/4" x 3/8" x 22" | 16"                | Cat.1 & 2 | 50 to 70       | 1120   |
|        |                  |               |                     |                    |           |                |        |