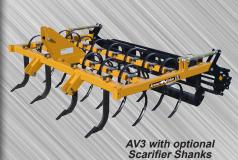

**Versatile Optional Equipment Includes:** Scarifier Shanks, Mesh Roller, Finger Rakes, Gauge Wheels, and Pull Hitch (*converts 3-point to pull type*).

Optional Equipment: Scarifier Shank Kit, Gauge Wheels, Pull-Type Hitch