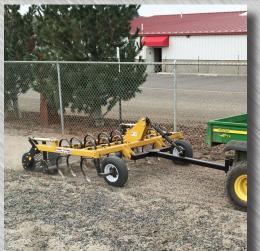

**Versatile Optional Equipment Includes:** Scarifier Shanks, Mesh Roller, Finger Rakes, Gauge Wheels, and Pull Hitch (*converts 3-point to pull type*).

Optional Equipment: Scarifier Shank Kit, Gauge Wheels, Pull-Type Hitch

Optional Equipment: Scarifier Shank Kit, Gauge Wheels, Pull-Type Hitch

AV3 with optional Pull-Type Hitch, AV3-4 & AV3-5

NORTHSTAR аттасн**ме**пт**ѕ** 

**Innovative Products Designed to Save Time & Labor** 509.452.1651 • www.northstarattachments.com