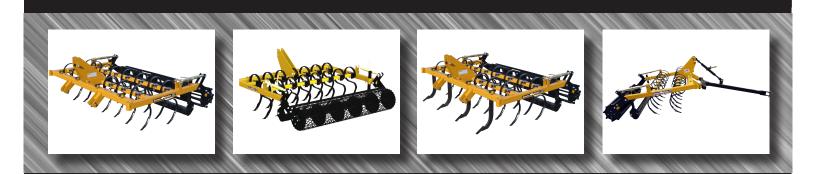

The **Arena-Vator III** is a highly versatile tool designed for a variety of arena surfaces. The main frame is designed to accept scarifier shanks that breaks up hard ground and can be equipped with a number of accessories to meet individual arena requirements. The AV-3 is designed to renovate and condition horse arenas and tracks in a single pass. It produces a firm, yet giving surface that provides the securest footing for your horses. Available in 4', 5', 6', 7', 8', 10', & 12' sizes. The standard unit is equipped with two rows of S-tine shanks with reversible points which loosen and cultivate the soil, an adjustable pipe leveler for leveling the soil, and a 12" diameter pipe roller to gauge the depth and pack the soil to provide a uniform finish.

**Versatile Optional Equipment Includes:** Scarifier Shanks, Mesh Roller, Finger Rakes, Gauge Wheels, and Pull Hitch (*converts 3-point to pull type*).

#### FEATURES:

- Adjustable 12" rear pipe roller
- 4" diameter adjustable leveling bar •
- Two rows heavy duty S-tines with reversible points
- Frame designed to accept scarifier shank kits

| MODELS | WORKING<br>WIDTH | NO. OF SHANKS | SHANK SIZE          | SHANK<br>CLEARANCE | HITCH     | HP<br>REQUIRED | WEIGHT |
|--------|------------------|---------------|---------------------|--------------------|-----------|----------------|--------|
| AV3-4  | 4'               | 11            | 1-1/4" x 3/8" x 22" | 16"                | Cat.1     | 18 to 32       | 400    |
| AV3-5  | 5'               | 13            | 1-1/4" x 3/8" x 22" | 16"                | Cat.1     | 20 to 32       | 480    |
| AV3-6  | 6'               | 15            | 1-1/4" x 3/8" x 22" | 16"                | Cat.1     | 25 to 39       | 550    |
| AV3-7  | 7'               | 17            | 1-1/4" x 3/8" x 22" | 16"                | Cat.1     | 30 to 47       | 660    |
| AV3-8  | 8'               | 19            | 1-1/4" x 3/8" x 22" | 16"                | Cat.1 & 2 | 35 to 53       | 745    |
| AV3-10 | 10'              | 23            | 1-1/4" x 3/8" x 22" | 16"                | Cat.1 & 2 | 40 to 60       | 930    |
| AV3-12 | 12'              | 27            | 1-1/4" x 3/8" x 22" | 16"                | Cat.1 & 2 | 50 to 70       | 1120   |
|        |                  |               |                     |                    |           |                |        |

### AV3-M SERIES

#### **FEATURES:**

- Adjustable 12" rear mesh roller
- 4" diameter adjustable leveling bar
- Two rows heavy duty S-tines
- Frame designed to accept scarifier shank kits

|        | a hard a familian of the families of the famil |               |                     |                    |            |                |        |
|--------|--------------------------------------------------------------------------------------------------------------------------------------------------------------------------------------------------------------------------------------------------------------------------------------------------------------------------------------------------------------------------------------------------------------------------------------------------------------------------------------------------------------------------------------------------------------------------------------------------------------------------------------------------------------------------------------------------------------------------------------------------------------------------------------------------------------------------------------------------------------------------------------------------------------------------------------------------------------------------------------------------------------------------------------------------------------------------------------------------------------------------------------------------------------------------------------------------------------------------------------------------------------------------------------------------------------------------------------------------------------------------------------------------------------------------------------------------------------------------------------------------------------------------------------------------------------------------------------------------------------------------------------------------------------------------------------------------------------------------------------------------------------------------------------------------------------------------------------------------------------------------------------------------------------------------------------------------------------------------------------------------------------------------------------------------------------------------------------------------------------------------------|---------------|---------------------|--------------------|------------|----------------|--------|
| MODELS | WORKING<br>WIDTH                                                                                                                                                                                                                                                                                                                                                                                                                                                                                                                                                                                                                                                                                                                                                                                                                                                                                                                                                                                                                                                                                                                                                                                                                                                                                                                                                                                                                                                                                                                                                                                                                                                                                                                                                                                                                                                                                                                                                                                                                                                                                                               | NO. OF SHANKS | SHANK SIZE          | SHANK<br>CLEARANCE | HITCH      | HP<br>REQUIRED | WEIGHT |
| AV3-4M | 4'                                                                                                                                                                                                                                                                                                                                                                                                                                                                                                                                                                                                                                                                                                                                                                                                                                                                                                                                                                                                                                                                                                                                                                                                                                                                                                                                                                                                                                                                                                                                                                                                                                                                                                                                                                                                                                                                                                                                                                                                                                                                                                                             | 11            | 1-1/4" x 3/8" x 22" | 16"                | Cat. 1     | 18 to 32       | 370    |
| AV3-5M | 5'                                                                                                                                                                                                                                                                                                                                                                                                                                                                                                                                                                                                                                                                                                                                                                                                                                                                                                                                                                                                                                                                                                                                                                                                                                                                                                                                                                                                                                                                                                                                                                                                                                                                                                                                                                                                                                                                                                                                                                                                                                                                                                                             | 13            | 1-1/4" x 3/8" x 22" | 16"                | Cat. 1     | 20 to 32       | 460    |
| AV2-6M | 6'                                                                                                                                                                                                                                                                                                                                                                                                                                                                                                                                                                                                                                                                                                                                                                                                                                                                                                                                                                                                                                                                                                                                                                                                                                                                                                                                                                                                                                                                                                                                                                                                                                                                                                                                                                                                                                                                                                                                                                                                                                                                                                                             | 15            | 1-1/4" x 3/8" x 22" | 16"                | Cat. 1     | 25 to 39       | 530    |
| AV2-7M | 7'                                                                                                                                                                                                                                                                                                                                                                                                                                                                                                                                                                                                                                                                                                                                                                                                                                                                                                                                                                                                                                                                                                                                                                                                                                                                                                                                                                                                                                                                                                                                                                                                                                                                                                                                                                                                                                                                                                                                                                                                                                                                                                                             | 17            | 1-1/4" x 3/8" x 22" | 16"                | Cat. 1     | 30 to 47       | 640    |
| AV2-8M | 8'                                                                                                                                                                                                                                                                                                                                                                                                                                                                                                                                                                                                                                                                                                                                                                                                                                                                                                                                                                                                                                                                                                                                                                                                                                                                                                                                                                                                                                                                                                                                                                                                                                                                                                                                                                                                                                                                                                                                                                                                                                                                                                                             | 19            | 1-1/4" x 3/8" x 22" | 16"                | Cat. 1 & 2 | 35 to 53       | 725    |
|        |                                                                                                                                                                                                                                                                                                                                                                                                                                                                                                                                                                                                                                                                                                                                                                                                                                                                                                                                                                                                                                                                                                                                                                                                                                                                                                                                                                                                                                                                                                                                                                                                                                                                                                                                                                                                                                                                                                                                                                                                                                                                                                                                |               |                     |                    |            |                |        |