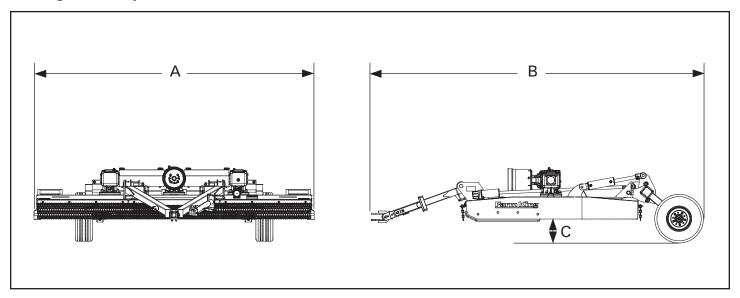

## **Trailing Model Specifications**

| Model                        | 1020                                      |
|------------------------------|-------------------------------------------|
| Overall Width (A)            | 126.5 in.                                 |
| Overall Length (B)           | 152.8 in.                                 |
| Transport Deck Height (C)    | 10 in.                                    |
| Cutting Height               | 2 -12 in.                                 |
| Weight                       | 2,225 lbs.                                |
| Trailing Hitch Weight        | 1,000 lbs.                                |
| Tractor HP Requirement (Min) | 50 hp                                     |
| BladeTip Speed               | 16,390 ft/min                             |
| Blade Overlap                | 4 in.                                     |
| Blade                        | 0.5 x 4 Uplift                            |
| Stump Jumper                 | Symmetric die pressed (7 Ga.)             |
| Side Skid                    | Replaceable                               |
| Hitch                        | Swivel Clevis                             |
| Tires                        | 24 x 7.7 x 10 Aircraft Tires (Air Filled) |
|                              | 21 in. Laminated Wheels (Solid Rubber)    |