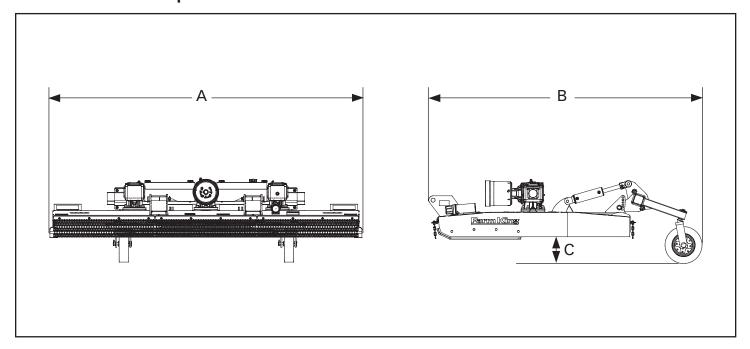

## **Semi Mount Model Specifications**

| Model                        | 1020                             |
|------------------------------|----------------------------------|
| Overall Width (A)            | 126.5 in.                        |
| Overall Length (B)           | 114.95 in.                       |
| Transport Deck Height (C)    | 18 in.                           |
| Cutting Height               | 2 -12 in.                        |
| Weight                       | 2,200lbs.                        |
| Tractor HP Requirement (Min) | 50 hp                            |
| BladeTip Speed               | 16,390 ft/min                    |
| Blade Overlap                | 4 in.                            |
| Blade                        | 0.5 x 4 Uplift                   |
| Stump Jumper                 | Symmetric die pressed (7 Ga.)    |
| Side Skid                    | Replaceable                      |
| Hitch                        | Cat II / III 3-Point             |
| Tires                        | 15 in Solid Rubber Caster Wheels |