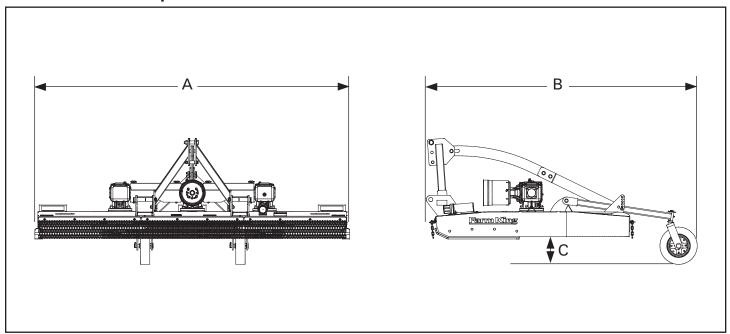

## **Three-Point Model Specifications**

| Model                        | 1020                              |
|------------------------------|-----------------------------------|
| Overall Width (A)            | 126.5 in.                         |
| Overall Length (B)           | 110.75 in.                        |
| Transport Deck Height (C)    | 10 in.                            |
| Cutting Height               | 2 - 12 in.                        |
| Weight                       | 2,150 lbs.                        |
| Tractor HP Requirement (Min) | 50 hp                             |
| BladeTip Speed               | 16,390 ft/min                     |
| Blade Overlap                | 4 in.                             |
| Blade                        | 0.5 x 4 Uplift                    |
| Stump Jumper                 | Symmetric die pressed (7 Ga.)     |
| Side Skid                    | Replaceable                       |
| Hitch                        | Cat II / III 3-Point              |
| Tires                        | 15 in. Solid Rubber Caster Wheels |