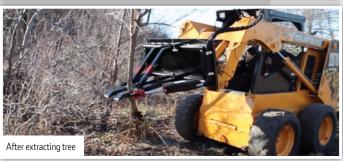

## THE EXTRACTOR

TAKE OUT TREES AND REMOVE OLD FENCING WITH EASE! It delivers:

Extract posts, trees and saplings without leaving stumps behind; clear brush; pull out old fencing.

THE HEAVY-DUTY EXTRACTOR
will be one of the most popular tools
on your farm. With durability you only
find in American-made products,
THE EXTRACTOR WILL **PAY FOR**ITSELF BEFORE YOU KNOW IT!