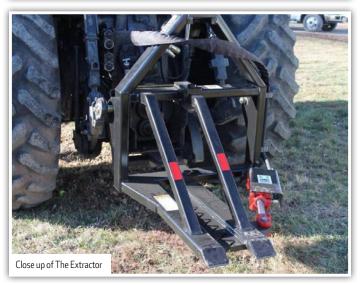

## THE EXTRACTOR

TAKE OUT TREES AND REMOVE OLD FENCING WITH EASE! It delivers:

Extract posts, trees and saplings without leaving stumps behind; clear brush; pull out old fencing.

THE HEAVY-DUTY EXTRACTOR
will be one of the most popular tools
on your farm. With durability you only
find in American-made products,
THE EXTRACTOR WILL **PAY FOR**ITSELF BEFORE YOU KNOW IT!

| FEATURES AND SPECIFICATIONS            |                                        |
|----------------------------------------|----------------------------------------|
| Standard                               | Three - Point Model                    |
| 30" Blade                              | 30" Blade                              |
| Universal Skid Steer Mount             | Cat. I & II Mount                      |
| 2 x 4 Steel - Frame<br>Construction    | 2 x 4 Steel - Frame<br>Construction    |
| Comes with 1 / 2"<br>Quick Coupler Set | Comes with 1 / 2"<br>Quick Coupler Set |
|                                        | Up to 11 1/2" Opening                  |