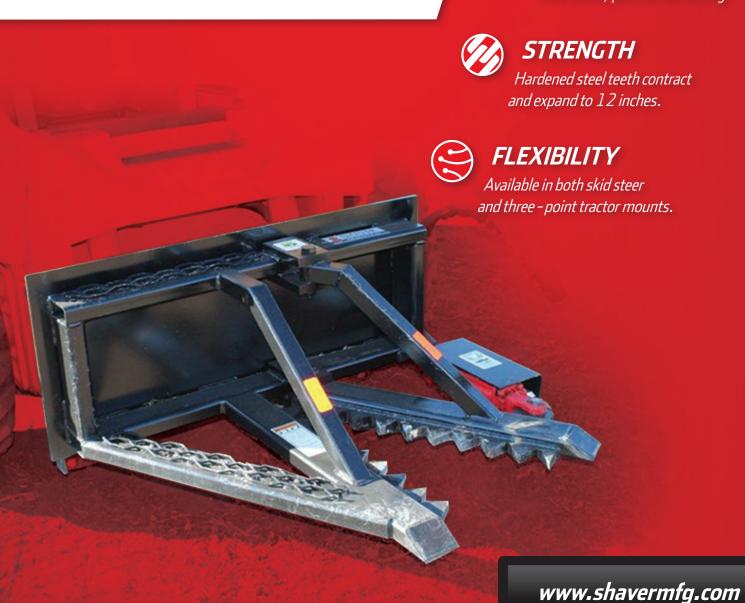

## THE EXTRACTOR

TAKE OUT TREES AND REMOVE OLD FENCING WITH EASE! It delivers:

Extract posts, trees and saplings without leaving stumps behind; clear brush; pull out old fencing.

THE HEAVY-DUTY EXTRACTOR
will be one of the most popular tools
on your farm. With durability you only
find in American-made products,
THE EXTRACTOR WILL **PAY FOR**ITSELF BEFORE YOU KNOW IT!

| FEATURES AND SPECIFICATIONS            |                                        |
|----------------------------------------|----------------------------------------|
| Standard                               | Three - Point Model                    |
| 30" Blade                              | 30" Blade                              |
| Universal Skid Steer Mount             | Cat. I & II Mount                      |
| 2 x 4 Steel - Frame<br>Construction    | 2 x 4 Steel - Frame<br>Construction    |
| Comes with 1 / 2"<br>Quick Coupler Set | Comes with 1 / 2"<br>Quick Coupler Set |
|                                        | Up to 11 1/2" Opening                  |