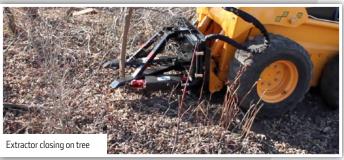

## THE EXTRACTOR

TAKE OUT TREES AND REMOVE OLD FENCING WITH EASE! It delivers:

Extract posts, trees and saplings without leaving stumps behind; clear brush; pull out old fencing.

THE HEAVY-DUTY EXTRACTOR
will be one of the most popular tools
on your farm. With durability you only
find in American-made products,
THE EXTRACTOR WILL **PAY FOR**ITSELF BEFORE YOU KNOW IT!