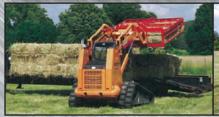

## **GRAPPLE**

#### FEATURES:

- Handles small rectangular bales
- Bale length can vary from 36" 42"
- Quickly converts to a left or right handed grapple
- Built-in storage stand
- Mountings for skid steer or tractor loaders
- High quality thermoplastic paint finish

| MODELS | DESCRIPTION                                                              | WEIGHT |
|--------|--------------------------------------------------------------------------|--------|
| MG-100 | 8 to 10 Bale Maxilator Grapple less mounting bracket, hoses and couplers | 452    |