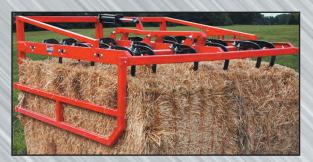

## **ACCUMAGRAPPLE ELITE**

## **FEATURES**:

- Accumulates small rectangular bales
- Load or unload bales to truck or storage
- Converts to a grapple only in 2 minutes or less
- Can be used left or right handed
- Mountings for skid steer or tractor loaders
- High quality thermoplastic paint finish

| MODELS    | DESCRIPTION                                                                | WEIGHT |
|-----------|----------------------------------------------------------------------------|--------|
| MAG-100   | 8 to 10 Bale Accumagrapple Elite less mounting bracket, hoses and couplers | 759    |
| MAG15-101 | 15 Bale Accumagrapple Elite less mounting bracket, hoses and couplers      | 1360   |