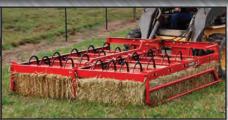

## **GRAPPLE**

#### FEATURES:

- Handles small rectangular bales
- Bale length can vary from 36" 42"
- Quickly converts to a left or right handed grapple
- Built-in storage stand
- Mountings for skid steer or tractor loaders
- High quality thermoplastic paint finish

| MODELS | DESCRIPTION                                                              | WEIGHT |
|--------|--------------------------------------------------------------------------|--------|
| MG-100 | 8 to 10 Bale Maxilator Grapple less mounting bracket, hoses and couplers | 452    |