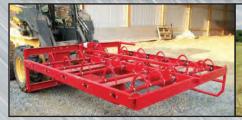

## **ACCUMAGRAPPLE ELITE**

## **FEATURES**:

- Accumulates small rectangular bales
- Load or unload bales to truck or storage
- Converts to a grapple only in 2 minutes or less
- Can be used left or right handed
- Mountings for skid steer or tractor loaders
- High quality thermoplastic paint finish

| MODELS    | DESCRIPTION                                                                | WEIGHT |
|-----------|----------------------------------------------------------------------------|--------|
| MAG-100   | 8 to 10 Bale Accumagrapple Elite less mounting bracket, hoses and couplers | 759    |
| MAG15-101 | 15 Bale Accumagrapple Elite less mounting bracket, hoses and couplers      | 1360   |