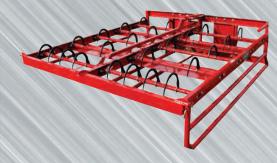

# **MEGAGRAPPLE**

## FEATURES:

- Handles 3' x 3' x 8' & 3' x 4' x 8' & 4' x 4' x 8' bales
- 18 top mounted grapple hooks, 36" in length
- Quickly converts to a left or right handed grapple
- Built-in storage stand
- Mountings for Skid Steer or tractor loaders
- High quality thermoplastic paint finish

MODELS DESCRIPTION WEIGHT

MMG-100-33 Big Bale Maxilator Grapple less mounting bracket, hoses and couplers

1315