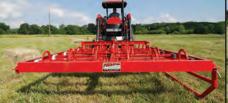

## **GRAPPLE**

#### FEATURES:

- Handles small rectangular bales
- Bale length can vary from 36" 42"
- Quickly converts to a left or right handed grapple
- Built-in storage stand
- Mountings for skid steer or tractor loaders
- High quality thermoplastic paint finish

| MODELS | DESCRIPTION                                                              | WEIGHT |
|--------|--------------------------------------------------------------------------|--------|
| MG-100 | 8 to 10 Bale Maxilator Grapple less mounting bracket, hoses and couplers | 452    |