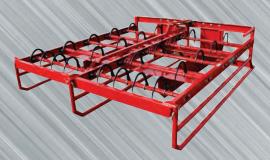

## **ACCUMAGRAPPLE ELITE**

## **FEATURES**:

- Accumulates small rectangular bales
- Load or unload bales to truck or storage
- Converts to a grapple only in 2 minutes or less
- Can be used left or right handed
- Mountings for skid steer or tractor loaders
- High quality thermoplastic paint finish

| MODELS    | DESCRIPTION                                                                | WEIGHT |
|-----------|----------------------------------------------------------------------------|--------|
| MAG-100   | 8 to 10 Bale Accumagrapple Elite less mounting bracket, hoses and couplers | 759    |
| MAG15-101 | 15 Bale Accumagrapple Elite less mounting bracket, hoses and couplers      | 1360   |