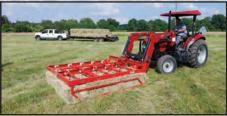

# **MEGAGRAPPLE**

## FEATURES:

- Handles 3' x 3' x 8' & 3' x 4' x 8' & 4' x 4' x 8' bales
- 18 top mounted grapple hooks, 36" in length
- Quickly converts to a left or right handed grapple
- Built-in storage stand
- Mountings for Skid Steer or tractor loaders
- High quality thermoplastic paint finish

MODELS DESCRIPTION WEIGHT

MMG-100-33 Big Bale Maxilator Grapple less mounting bracket, hoses and couplers

1315