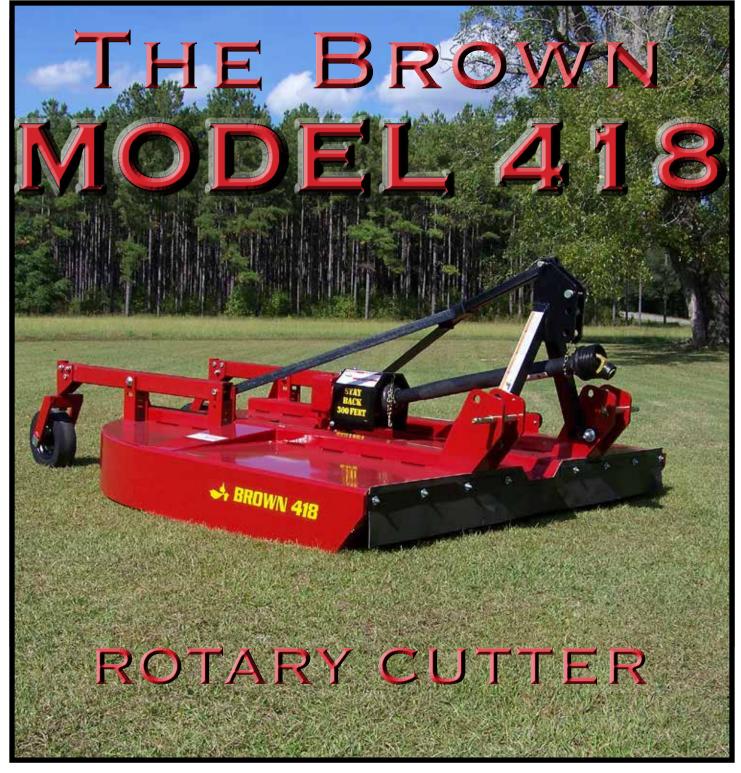

## 410 SERIES

All Brown 410 Series Rotary Cutters are engineered to give you years of

dependable service and performance.

| Model Specifications |                              |  |
|----------------------|------------------------------|--|
| Model                | Brown 418                    |  |
| Weight               | 2096 Lbs.                    |  |
| Width Of Cut         | 96 Inches / 8 Foot           |  |
| Width Of Deck        | 102 Inches / 8 Foot 6 Inches |  |
| Blade Bar            | Stump Jumper Standard        |  |
| Tail Wheels          | 2                            |  |
| Gear Box Rating      | 130 HP @ 540 RPM             |  |
| Hitch/Clevis Size    | Cat II/III Quick Hitch       |  |
| <b>Drive Shaft</b>   | Size 6                       |  |
| Slip Clutch          | 4 Disc                       |  |
| Blade Tip Speed      | 15,260 FPM                   |  |
| At Rated RPM         | 173 MPH                      |  |

Brown Rotary Cutters are designed to be rugged machines that can handle heavy cutting. Brown Rotary Cutters are perfect for pasture clipping and stalk cutting. The heavy construction is tough enough to cut heavy brush and trees up to two inches in diameter. Easy cutting adjustments allow cutting heights from two to twelve inches. The heavy construction and balanced blade carrier keeps vibration to a minimum and the closed rear maximizes mulching of the material. For added operator safety, we include a rubber shield on all 410 Series Rotary Cutters as standard equipment. Available options include, front and rear chain guards for all models. All 410 Series models are quick hitch compatible.