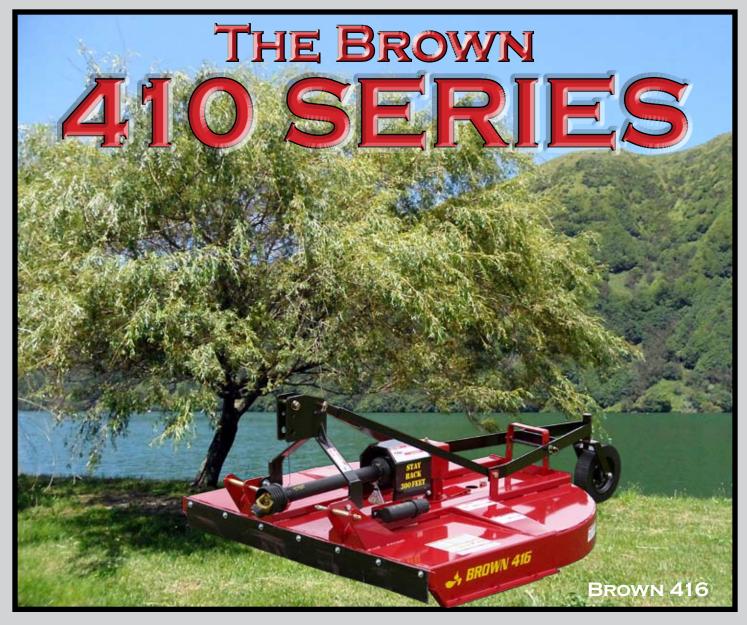

## 410 SERIES

All Brown 410 Series Rotary Cutters are engineered to give you years of

dependable service and performance.

Brown Rotary Cutters are designed to be rugged machines that can handle heavy cutting. Brown Rotary Cutters are perfect for pasture clipping and stalk cutting. The heavy construction is tough enough to cut heavy brush and trees up to two inches in diameter. Easy cutting adjustments allow cutting heights from two to twelve inches. The heavy construction and balanced blade carrier keeps vibration to a minimum and the closed rear maximizes mulching of the material. For added operator safety, we include a rubber shield on all 410 Series Rotary Cutters as standard equipment. Available options include, front and rear chain guards for all models. 416 model shown with the available front chain option. All 410 Series models are quick hitch compatible.